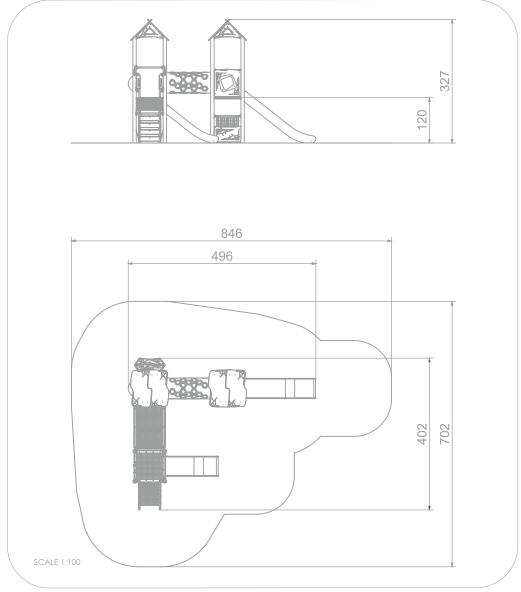

## INFORMATION ABOUT THE PRODUCT

| Dimensions                                                                                           | 402 x 496 cm |
|------------------------------------------------------------------------------------------------------|--------------|
| Safety zone                                                                                          | 702 x 846 cm |
| Safety zone area                                                                                     | 42 m²        |
| Overall height                                                                                       | 327 cm       |
| Free fall height                                                                                     | 120 cm       |
| Amount of users                                                                                      | 18           |
| Product complies with EN 1176-1:2017-12                                                              | YES          |
| Availability of spare parts                                                                          | YES          |
| Age range                                                                                            | 3-12         |
| According to EN 1176-1:2017-12 norm, the product requires applying a safety surface according to the |              |
| product's free fall height.                                                                          |              |