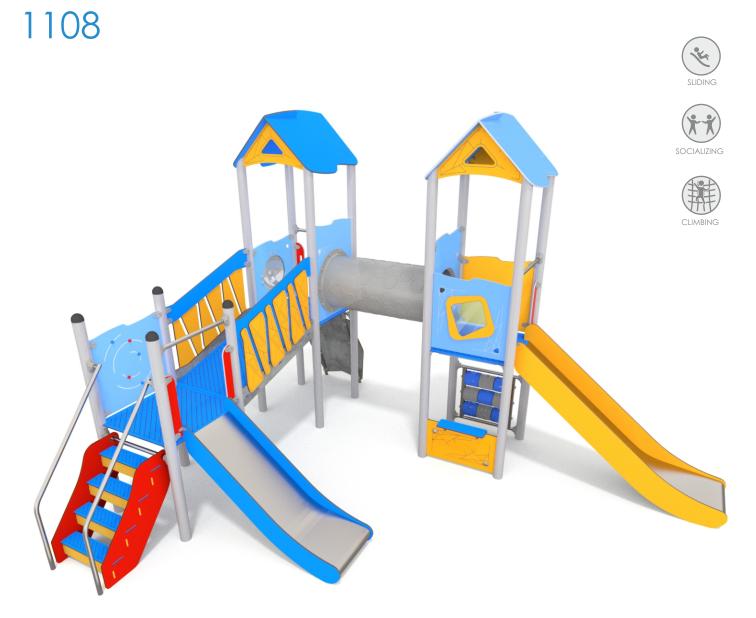

## 1108

## **ACTIVE**

## MATERIALS:

CONSTRUCTION ELEMENTS MADE OF STAINLESS AISI 304

PLATES OF THE WALLAS MADE OF COLOURFUL TRIPLE LAYERED 15 MM HDPE POLYETHYLENE, IN THE HIGHEST QUALITY

ANTI-SLIP BLUE 13 MM HPL PLATFORM PLATE SERIES: ACTIV

HEMISPHERIC WINDOW WITH A DIAMETER OF 400 MM, MADE OF HEAT-FORMED POLYCARBONATE 5 MM

THE TIC TAC TOE GAME IS MADE OF POLYETHYLENE RATATIONALLY MOLDED WITH SYMBOLS ON THE FORM

POST ENDINGS FINISHED WITH SOFT EPDM RUBBER

PLATES OF THE WALLS AND PLATFORMS MADE OF COLOURFUL 13 MM HPL IN THE HIGHEST QUALITY

SLIDES MADE OF STAINLESS STEEL AISI 304, SIDE PANELS MADE OF HDPE POLYETHYLENE

CONNECTORS MADE OF INJECTION MOLDED POLYAMIDE

TUBE MADE OF LDPE POLYETHYLENE ROTATIONALLY MOLDED WITH THE INNER DIAMETER OF 53,3 CM AND THE LENGHT OF 125 CM

CLIMBING ROCKS MADE OF CHIPPINGS AND
COLOURFUL POLYESTER

SOLID CONSTRUCTION MADE BLACK STEEL S235JR CLEANED IN THE SANDBLASTING PROCESS